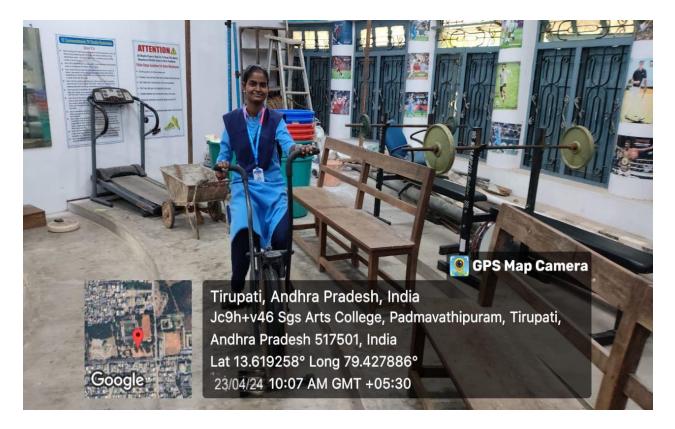

#### 1. Safety and security:

- TTD Providing Vigilance security both in College and Hostel.
- Only approved visitors are allowed.
- Safe environment is provided in the campus.
- Presence of Women Empowerment Cell & Grievance handling mechanism.
- Separate rest rooms for Men & Women.
- Active Anti-Ragging Cell.
- Contact numbers of Faculty members provided in the College Handbook &Calendar.
- Security guard verifying identity card and inward and outward register at the gate .
- Protected College compound wall.
- Separate parking lots to make parking easier and keep vehicles safely. girl students.
- Gealth, Hygiene and Mental fitness on campus gym facility is given for the girl students in the morning one hour and evening one hour.

# Health, Hygeine and Mental Fitness

ATTENTION

Google

GPS Map Camera

Tirupati, Andhra Pradesh, India Jc9h+v46 Sgs Arts College, Padmavathipuram, Tirupati, Andhra Pradesh 517501, India Lat 13.61932° Long 79.427922° 23/04/24 09:59 AM GMT +05:30