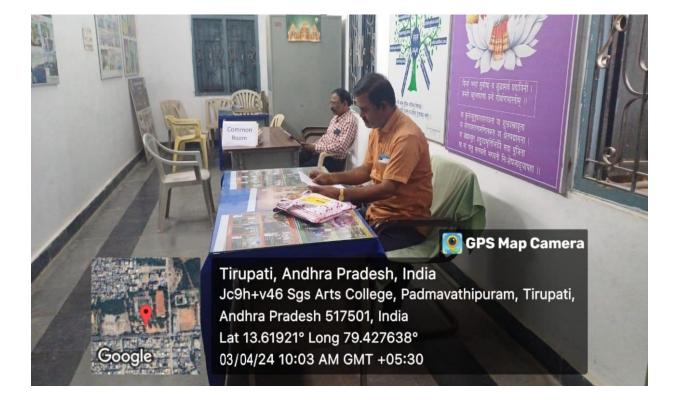

### S.G.S. ARTS COLLEGE, TTD, TIRUPATI Councelling Room

#### 3. Common Room:

A common room is also available for students, faculties, housekeepers, security staffs. The infrastructure is as follows: TWO CHAIRS, TABLE, A
BED TO REST FOR PERSON WHO FALL SICK, WATER FILTER, FIRST AID
BOX. Staffs make utilization of the space to have their food during meal
break.