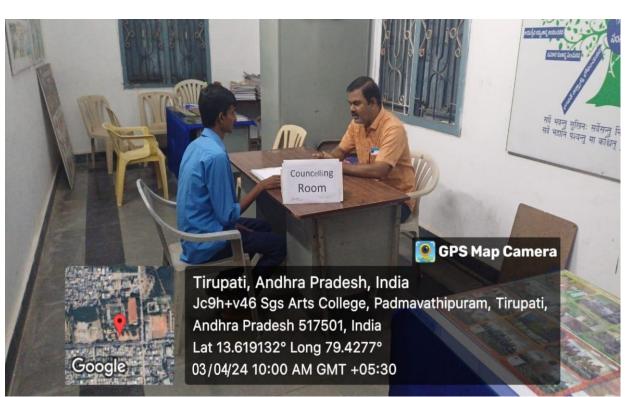

#### 2. Counseling

Effective Ward System is maintaining to monitor the Progress and Welfare of the each and every student.

- Institute organizes various events where boys and girls are equally encouraged to participate, students learn to respect by treating the opposite gender equally.
- Our College faculty involving in counseling of student grievances.
- We celebrate Women's Day by giving equal opportunity to boys and girls to present their views which helps in creating awareness among the boys and girls with regard to gender equality.

### S.G.S. ARTS COLLEGE, TTD, TIRUPATI Councelling Room